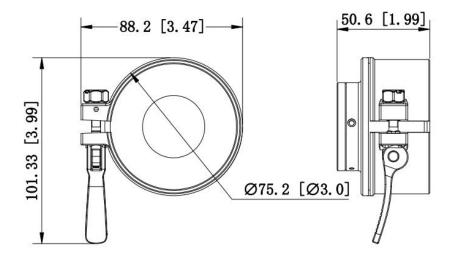

# Specification

| General           |                                                         |
|-------------------|---------------------------------------------------------|
| Dimension         | 101.33 mm × 88.2 mm × 50.6 mm (3.99 × 3.47 × 1.99 inch) |
| Weight            | 105 g                                                   |
| Accessory         | Wrench, Plate, Ring                                     |
| Mounting Diameter | 61.1 mm to 68 mm (2.41~2.68 inch)                       |

# Dimension

Unit: mm [inch]