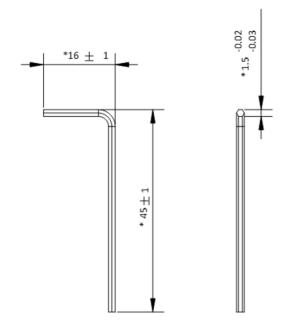

### Accessory

Unit: mm [inch]

COMPLIANCE NOTICE: The thermal series products might be subject to export controls in various countries or regions, including without limitation, the United States, European Union, United Kingdom and/or other member countries of the Wassenaar Arrangement. Please consult your professional legal or compliance expert or local government authorities for any necessary export license requirements if you intend to transfer, export, re-export the thermal series products between different countries.