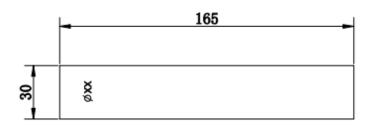

## HM-THUNDER-62A Adapter



The HM-THUNDER-62A adapter connects the thermal image Clip-On and the daylight scope.



# Specification

| General           |                                                         |
|-------------------|---------------------------------------------------------|
| Dimension         | 101.33 mm × 88.2 mm × 50.6 mm (3.99 × 3.47 × 1.99 inch) |
| Weight            | 105 g                                                   |
| Accessory         | Wrench, Plate, Ring                                     |
| Mounting Diameter | 61.1 mm to 68 mm (2.41~2.68 inch)                       |

#### Available Model

HM-THUNDER-62A



# Dimension



Unit: mm [inch]

### Accessory











Unit: mm [inch]

COMPLIANCE NOTICE: The thermal series products might be subject to export controls in various countries or regions, including without limitation, the United States, European Union, United Kingdom and/or other member countries of the Wassenaar Arrangement. Please consult your professional legal or compliance expert or local government authorities for any necessary export license requirements if you intend to transfer, export, re-export the thermal series products between different countries.